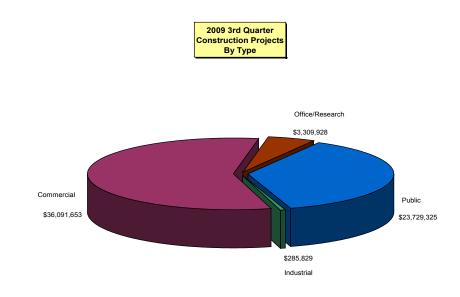

### **Growing Prosperity**

The combined dollar amount of construction in the four non-residential areas that this department studies – Commercial/Retail, Office/Research, Industrial and Public – was \$63,688,735 in the third quarter of 2009, compared to \$44,318,572 in the second quarter of 2009 and \$57,434,483 in the third quarter of 2008.

The dollar value of permits issued in the Office/ Research sector was \$3,309,928 compared to the \$3,783,657 of the second quarter of 2009. By comparison the value of permits issued in the third guarter of 2008 was \$7,021,010. Significant projects in the reporting quarter were found in Eatontown, Ocean Township, and Wall. Municipal construction offices reported expansions and refitting projects to current businesses as well as a number of new businesses developing in the area. The Planning Board reviewed 10 site plan applications for 43,482 square feet in the reporting quarter, compared to 7 site plan applications for 16,446 square feet in the second quarter and 8 applications for 94,006 square feet in the third quarter of 2008.

The Commercial/Retail sector saw substantial growth this quarter with a value of \$23,914,325, compared to \$12,693,400 in the previous quarter and \$10,397,351 in the third quarter of 2008.

The Industrial sector saw projects valued at \$285,829 in the current quarter, compared to last quarter's projects valued of \$100,000, and \$4,144,311 from the third quarter of 2008. Freehold Township and Wall accounted for almost all of the Industrial permit value for this quarter.

In the Public sector, projects valued at \$36,178,653 were issued in the third quarter, compared to \$27,741,515 in the second quarter of this year and \$35,871,811 in the third quarter of 2008. The Planning Board reviewed 8 site