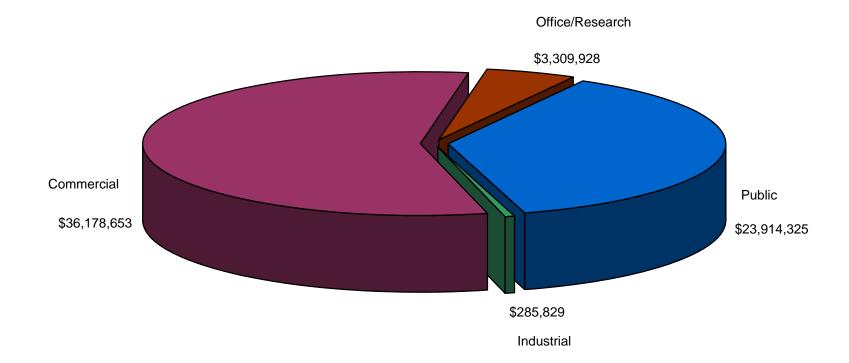

### **Growing Prosperity**

The combined dollar amount of construction in the four non-residential areas that this department studies – Commercial/Retail, Office/Research, Industrial and Public – was \$63,688,735 in the third quarter of 2009, compared to \$44,318,572 in the second quarter of 2009 and \$57,434,483 in the third quarter of 2008.

The dollar value of permits issued in the Office/ Research sector was \$3,309,928 compared to the \$3,783,657 of the second quarter of 2009. By comparison the value of permits issued in the third guarter of 2008 was \$7,021,010. Significant projects in the reporting quarter were found in Eatontown, Ocean Township, and Wall. Municipal construction offices reported expansions and refitting projects to current businesses as well as a number of new businesses developing in the area. The Planning Board reviewed 10 site plan applications for 43,482 square feet in the reporting quarter, compared to 7 site plan applications for 16,446 square feet in the second quarter and 8 applications for 94,006 square feet in the third quarter of 2008.

The Commercial/Retail sector saw substantial growth this quarter with a value of \$23,914,325, compared to \$12,693,400 in the previous quarter and \$10,397,351 in the third quarter of 2008.

The Industrial sector saw projects valued at \$285,829 in the current quarter, compared to last quarter's projects valued of \$100,000, and \$4,144,311 from the third quarter of 2008. Freehold Township and Wall accounted for almost all of the Industrial permit value for this quarter.

In the Public sector, projects valued at \$36,178,653 were issued in the third quarter, compared to \$27,741,515 in the second quarter of this year and \$35,871,811 in the third quarter of 2008. The Planning Board reviewed 8 site