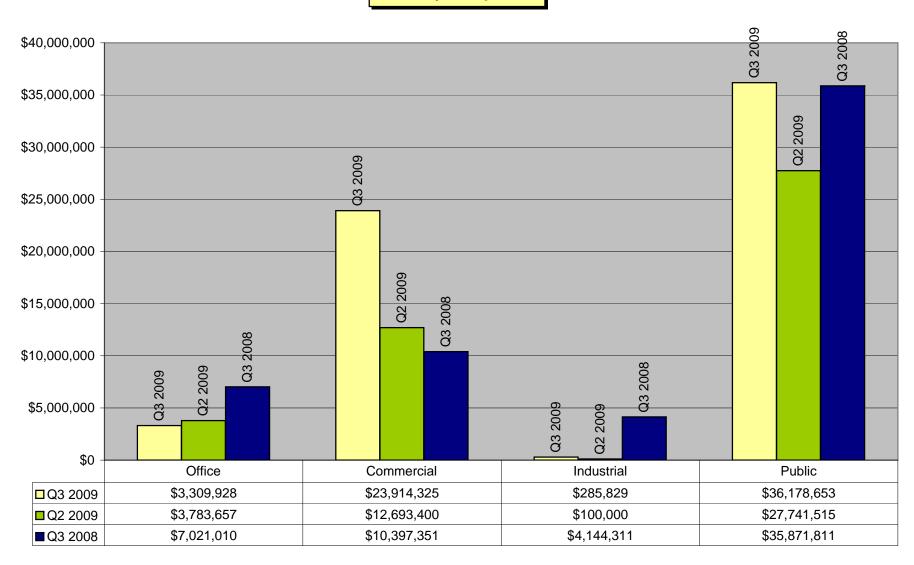

### **Growing Prosperity**

The combined dollar amount of construction in the four non-residential areas that this department studies – Commercial/Retail, Office/Research, Industrial and Public – was \$63,688,735 in the third quarter of 2009, compared to \$44,318,572 in the second quarter of 2009 and \$57,434,483 in the third quarter of 2008.

The dollar value of permits issued in the Office/ Research sector was \$3,309,928 compared to the \$3,783,657 of the second quarter of 2009. By comparison the value of permits issued in the third guarter of 2008 was \$7,021,010. Significant projects in the reporting quarter were found in Eatontown, Ocean Township, and Wall. Municipal construction offices reported expansions and refitting projects to current businesses as well as a number of new businesses developing in the area. The Planning Board reviewed 10 site plan applications for 43,482 square feet in the reporting quarter, compared to 7 site plan applications for 16,446 square feet in the second quarter and 8 applications for 94,006 square feet in the third quarter of 2008.

The Commercial/Retail sector saw substantial growth this quarter with a value of \$23,914,325, compared to \$12,693,400 in the previous quarter and \$10,397,351 in the third quarter of 2008.

The Industrial sector saw projects valued at \$285,829 in the current quarter, compared to last quarter's projects valued of \$100,000, and \$4,144,311 from the third quarter of 2008. Freehold Township and Wall accounted for almost all of the Industrial permit value for this quarter.

In the Public sector, projects valued at \$36,178,653 were issued in the third quarter, compared to \$27,741,515 in the second quarter of this year and \$35,871,811 in the third quarter of 2008. The Planning Board reviewed 8 site